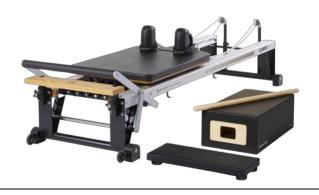

YMPIC Decline Bench** 



**GHD Bench** 



**Multipower Smith Machine** 





### Dual Adjustable Pulley



**Cable Station** 



TechnoGym Lower Back Bench



**TechnoGym Decline Ab Crunch** 



**TechnoGym Easy Chin Dip** 



**T-Bar Row** 









### **Outrace**



### **Kinesis One**

Perform an infinite variety of functional exercises to improve fitness, sports performance or speed up the rehabilitation process. With two independent systems to develop resistance in the three dimensions of space, Kinesis One engages all kinetic chains of the body with a customized workout.





### **FITNESS FLOOR ACCESSORIES**

### Kettlebells



### Dumbbells





**Battle Ropes** 



Tires



Sleds



Slam Balls





### SandBags



# Pilates Reformers- Merrithew V2 Max Reformer and Accessories





# CARDIO TECHNOGYM EQUIPMENT MASTER LIST

Work up a sweat on The Sporting Club's vast array of state-of-the-art cardio equipment from Technogym. All cardio machines feature blue tooth enabled screens allowing you to stream your own content; the Excite Live line features workouts in addition to entertainment options.

### **Skillrow- Rowing Machine**

4 units

Improve rowing skills, cardiovascular fitness, and total body power with the most advanced indoor rower ever.



# Skillmill- Slatted Non-Motorized Treadmill

4 Units

Increase your speed, metabolic rate and glute and hamstring muscle activation, by alternating between resistance-free running and sled pushing against resistance.



#### **Excite Live Run Treadmill**

13 units

Featuring a groundbreaking treadmill deck design, whic