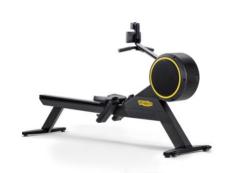

### **Skillrow- Rowing Machine**

4 units

Improve rowing skills, cardiovascular fitness, and total body power with the most advanced indoor rower ever.