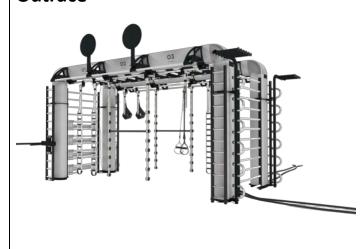

sion** 



**Shoulder Press** 





### Adductor



### Abductor



Prone Leg Curl



Multi Hip



Dual Pectoral/ Reverse Fly





### TECHNOGYM PURE STRENGTH Equipment- Plate-loaded

### **Wide Chest Press**



Standing Leg Curl



**Shoulder Press** 



**Seated Dip** 



**Seated Calf** 



Row









# Hip Thrust **Incline Chest Press** Hack Squat **Chest Press** Bicep Curl



### **TECHNOGYM WEIGHTS, BENCHES and CABLE EQUIPMENT**

Olympic Half Rack



**Pure Strength Flat Bench** 



**Olympic Incline Bench** 



**OLYMPIC Decline Bench** 



**GHD Bench** 



**Multipower Smith Machine** 





### Dual Adjustable Pulley



**Cable Station** 



TechnoGym Lower Back Bench



**TechnoGym Decline Ab Crunch** 



**TechnoGym Easy Chin Dip** 



**T-Bar Row** 









### **Outrace**



### **Kinesis One**

Perform an infinite variety of functional exercises to improve fitness, sports performance or speed up the rehabilitation process. With two independent systems to develop resistance in the three dimensions of space, Kinesis One engages all kinetic chains of the body with a customized workout.





### **FITNESS FLOOR ACCESSORIES**

### Kettlebells



### Dumbbells





**Battle Ropes** 



Tires



Sleds



Slam Balls





### SandBags



# Pilates Reformers- Merrithew V2 Max Reformer and Accessories





# CARDIO TECHNOGYM EQUIPMENT MASTER LIST

Work up a sweat on The Sporting Club's vast array of state-of-the-art cardio equipment from Technogym. All cardio machines feature blue tooth enabled screens allowing you to stream your own content; the Excite Live line feat