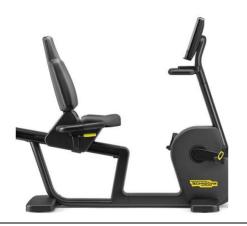

# Excite Live Recline – Recumbent Bike

2 Units

Recumbent exercise bike equipped with ergonomic seat, heart rate monitor ability, and programmable workout.