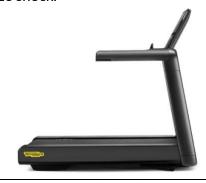

# **Skillrun- Slatted Motorized Treadmill**

12 Units

Run/walk with minimal impact as you conquer your fitness goals.