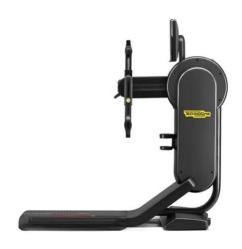

# **Excite Live Top- Upper Body Trainer**

2 Units

This upper body trainer/hand bike improves your fitness, muscular strength, and endurance.