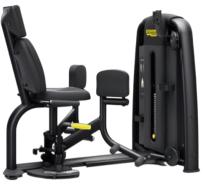

# FITNESS FLOOR STRENGTH EQUIPMENT AND ACCESSORIES

Get ready to experience 10,000 square feet of fitness. The Sporting Club at the Bellevue will have the full line of selectorized and plate-loaded strength equipment from Technogym, as well as a complete line of dumbbells, free weights, and cable machines.





Leg Curl



Leg Press



**Total Abdominal** 



Arm Curl



**Arm Extension** 



**Shoulder Press** 





### Adductor



### Abductor



Prone Leg Curl



Multi Hip



Dual Pectoral/ Reverse Fly





### TECHNOGYM PURE STRENGTH Equipment- Plate-loaded

### **Wide Chest Press**



Standing Leg Curl



**Shoulder Press** 



**Seated Dip** 



**Seated Calf** 



Row









# Hip Thrust **Incline Chest Press** Hack Squat **Chest Press** Bicep Curl



### **TECHNOGYM WEIGHTS, BENCHES and CABLE EQUIPMENT**

Olympic Half Rack



**Pure Strength Flat Bench** 



**Olympic Incline Bench** 



**OLYMPIC Decline Bench** 



**GHD Bench** 



**Multipower Smith Machine** 





### Dual Adjustable Pulley



**Cable Station** 



TechnoGym Lower Back Bench



**TechnoGym Decline Ab Crunch** 



**TechnoGym Easy Chin Dip** 



**T-Bar Row** 









### **Outrace**



### **Kinesis One**

Perform an infinite variety