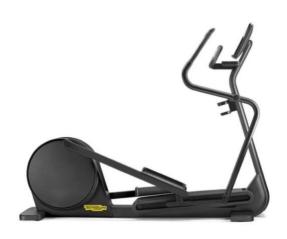

### **Excite Live Elliptical**

12 Units

Elliptical machine with adjustable ramp, resistance, and HIIT sessions included.