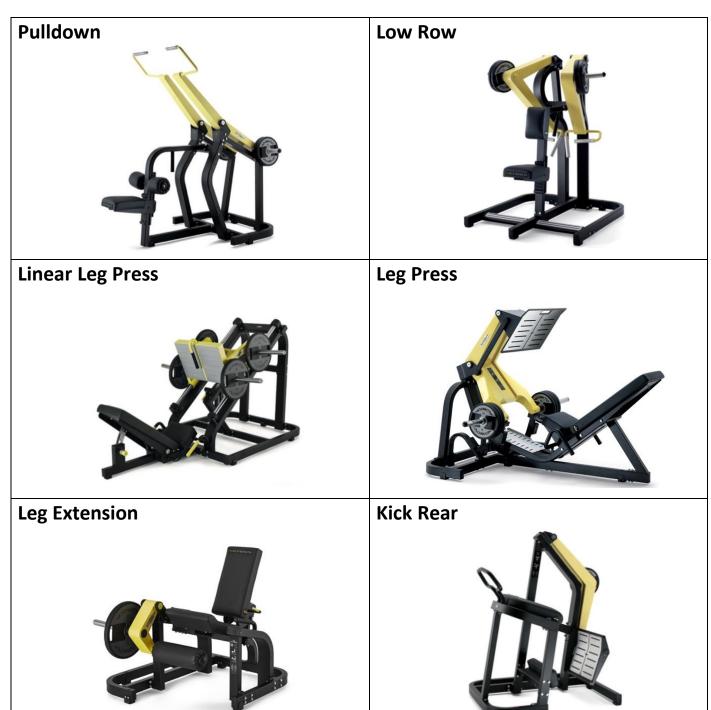

# FITNESS FLOOR STRENGTH EQUIPMENT AND ACCESSORIES

Get ready to experience 10,000 square feet of fitness. The Sporting Club at the Bellevue will have the full line of selectorized and plate-loaded strength equipment from Technogym, as well as a complete line of dumbbells, free weights, and cable machines.





Leg Curl



Leg Press



**Total Abdominal** 



Arm Curl



**Arm Extension** 



**Shoulder Press** 





### Adductor



### Abductor



Prone Leg Curl



Multi Hip



Dual Pectoral/ Reverse Fly





### TECHNOGYM PURE STRENGTH Equipment- Plate-loaded

### **Wide Chest Press**



Standing Leg Curl



**Shoulder Press** 



**Seated Dip** 



**Seated Calf** 



Row









# Hip Thrust **Incline Chest Press** Hack Squat **Chest Press** Bicep Curl



### **TECHNOGYM WEIGHTS, BENCHES and CABLE EQUIPMENT**

Olympic Half Rack



**Pure Strength Flat Bench** 



**Olympic Incline Bench** 



**OLYMPIC Decline Bench** 



**GHD Bench** 



**Multipower Smith Machine** 





### Dual Adjustable Pulley



**Cable Station** 



TechnoGym Lower Back Bench



**TechnoGym Decline Ab Crunch** 



**TechnoGym Easy Chin Dip** 



**T-Bar Row** 









### **Outrace**



### **Kinesis One**

Perform an infinite variety of functional exercises to improve fitness, sports performance or speed up the rehabilitation process. With two independent systems to develop resistance in the three dimensions of space, Kinesis One engages all kinetic chains of the body with a customi