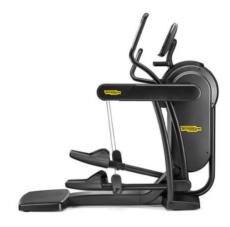

# **Excite Live Top- Upper Body Trainer**

2 Units

This upper body trainer/hand bike improves your fitness, muscular strength, and endurance.