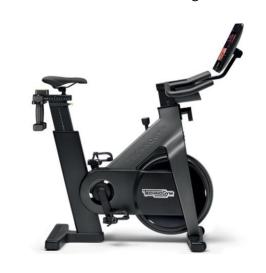

### **Technogym Bike**

6 Units

Ride for fitness on this exercise bike designed with a wide seat and walk-through.

### **Excite Live Bike**

4 Units

Train, have fun and improve your cardio on a bike with sleek design and advanced biomechanics.