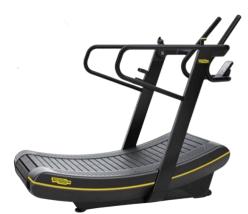

# Skillmill- Slatted Non-Motorized Treadmill

4 Units

Increase your speed, metabolic rate and glute and hamstring muscle activation, by alternating between resistance-free running and sled pushing against resistance.