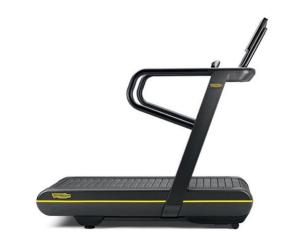

# **Skillrun- Slatted Motorized Treadmill**

12 Units

Run/walk with minimal impact as you conquer your fitness goals.