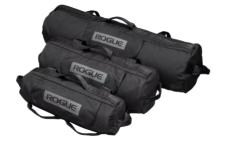

*Pure Strength Flat Bench** 



**Olympic Incline Bench** 



**OLYMPIC Decline Bench** 



**GHD Bench** 



**Multipower Smith Machine** 





### Dual Adjustable Pulley



**Cable Station** 



TechnoGym Lower Back Bench



**TechnoGym Decline Ab Crunch** 



**TechnoGym Easy Chin Dip** 



**T-Bar Row** 









### **Outrace**



### **Kinesis One**

Perform an infinite variety of functional exercises to improve fitness, sports performance or speed up the rehabilitation process. With two independent systems to develop resistance in the three dimensions of space, Kinesis One engages all kinetic chains of the body with a customized workout.





### **FITNESS FLOOR ACCESSORIES**

### Kettlebells



### Dumbbells





**Battle Ropes** 



Tires



Sleds



Slam Balls





### SandBags



# Pilates Reformers- Merrithew V2 Max Reformer and Accessories





# CARDIO TECHNOGYM EQUIPMENT MASTER LIST

Work up a sweat on The Sporting Club's vast array of state-of-the-art cardio equipment from Technogym. All cardio machines feature blue tooth enabled screens allowing you to stream your own content; the Excite Live line features workouts in addition to entertainment options.

### **Skillrow- Rowing Machine**

4 units

Improve rowing skills, cardiovascular fitness, and total body power with the most advanced indoor rower ever.



# Skillmill- Slatted Non-Motorized Treadmill

4 Units

Increase your speed, metabolic rate and glute and hamstring muscle activation, by alternating between resistance-free running and sled pushing against resistance.



#### **Excite Live Run Treadmill**