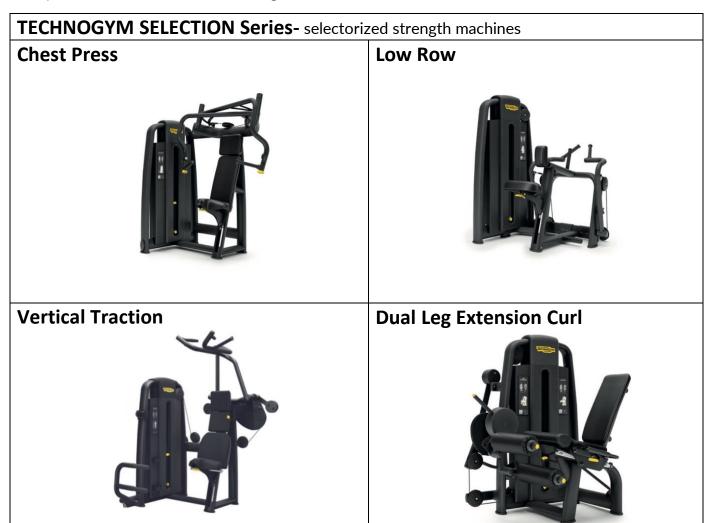

# FITNESS FLOOR STRENGTH EQUIPMENT AND ACCESSORIES

Get ready to experience 10,000 square feet of fitness. The Sporting Club at the Bellevue will have the full line of selectorized and plate-loaded strength equipment from Technogym, as well as a complete line of dumbbells, free weights, and cable machines.





Leg Curl



Leg Press



**Total Abdominal** 



Arm Curl



**Arm Extension** 



**Shoulder Press** 





### Adductor



### Abductor



Prone Leg Curl



Multi Hip



Dual Pectoral/ Reverse Fly





### TECHNOGYM PURE STRENGTH Equipment- Plate-loaded

### **Wide Chest Press**



Standing Leg Curl



**Shoulder Press** 



**Seated Dip** 



**Seated Calf** 



Row









# Hip Thrust **Incline Chest Press** Hack Squat **Chest Press** Bicep Curl



### **TECHNOGYM WEIGHTS, BENCHES and CABLE EQUIPMENT**

Olympic Half Rack



**Pure Strength Flat Bench** 



**Olympic Incline Bench** 



**OLYMPIC Decline Bench** 



**GHD Bench** 



**Multipower Smith Machine** 





### Dual Adjustable Pulley



**Cable Station** 



TechnoGym Lower Back Bench



**TechnoGym Decline Ab Crunch**