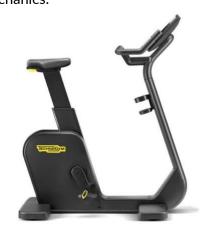

### **Technogym Bike**

6 Units

Ride for fitness on this exercise bike designed with a wide seat and walk-through.

### **Excite Live Bike**

4 Units

Train, have fun and improve your cardio on a bike with sleek design and advanced biomechanics.