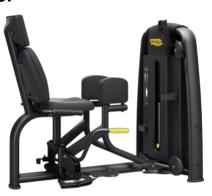

# FITNESS FLOOR STRENGTH EQUIPMENT AND ACCESSORIES

Get ready to experience 10,000 square feet of fitness. The Sporting Club at the Bellevue will have the full line of selectorized and plate-loaded strength equipment from Technogym, as well as a complete line of dumbbells, free weights, and cable machines.





Leg Curl



Leg Press



**Total Abdominal** 



Arm Curl



**Arm Extension** 



**Shoulder Press** 





### Adductor



### Abductor



Prone Leg Curl



Multi Hip



Dual Pectoral/ Reverse Fly





### TECHNOGYM PURE STRENGTH Equipment- Plate-loaded

### **Wide Chest Press**



Standing Leg Curl



**Shoulder Press** 



**Seated Dip** 



**Seated Calf** 



Row









# Hip Thrust **Incline Chest Press** Hack Squat **Chest Press** Bicep Curl



### **TECHNOGYM WEIGHTS, BENCHES and CABLE EQUIPMENT**

Olympic Half Rack



**Pure Strength Flat Bench** 



**Olympic Incline Bench** 



**OLYMPIC Decline Bench** 



**GHD Bench** 



**Multipower Smith Machine** 





### Dual Adjustable Pulley



**Cable Station** 



TechnoGym Lower Back Bench



**TechnoGym Decline Ab Crunch** 



**TechnoGym Easy Chin Dip** 



**T-Bar Row** 









### **Outrace**



### **Kinesis One**

Perform an infinite variety of functional e